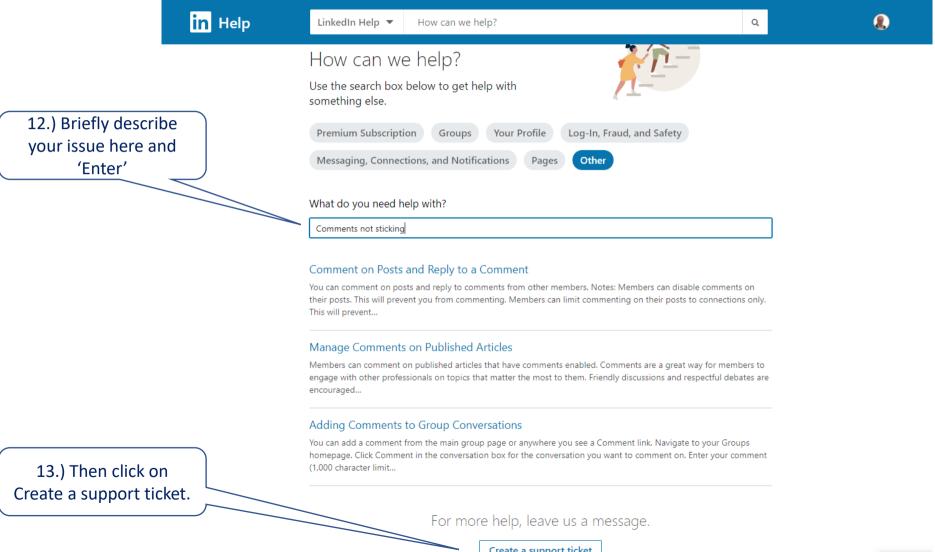

## Step X Step How to Find and Contact Support.

7.) You can search the most recent issues in the discussions section

here

8.) Or scroll down to the bottom of the page and click on **Contact Us** 