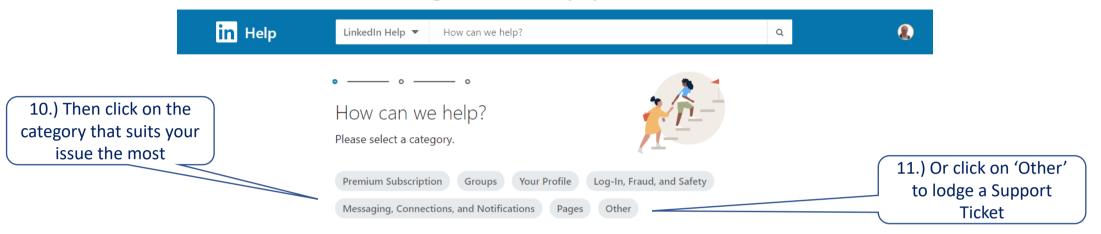

## Step X Step How to Find and Contact Support.

7.) You can search the most recent issues in the discussions section

here

8.) Or scroll down to the bottom of the page and click on **Contact Us** 