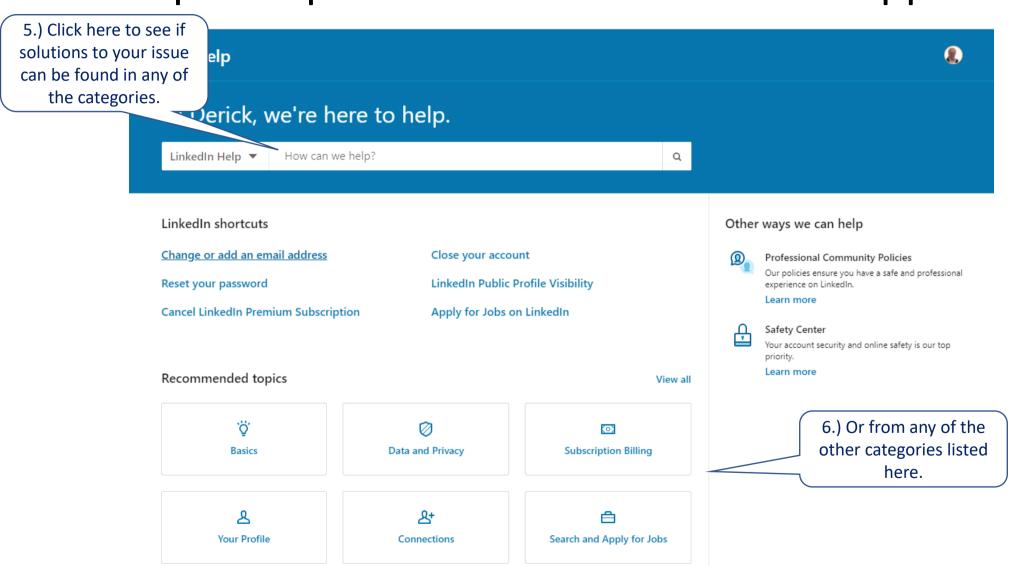

## Step X Step How to Find and Contact Support.

7.) You can search the most recent issues in the discussions section

here

8.) Or scroll down to the bottom of the page and click on **Contact Us** 