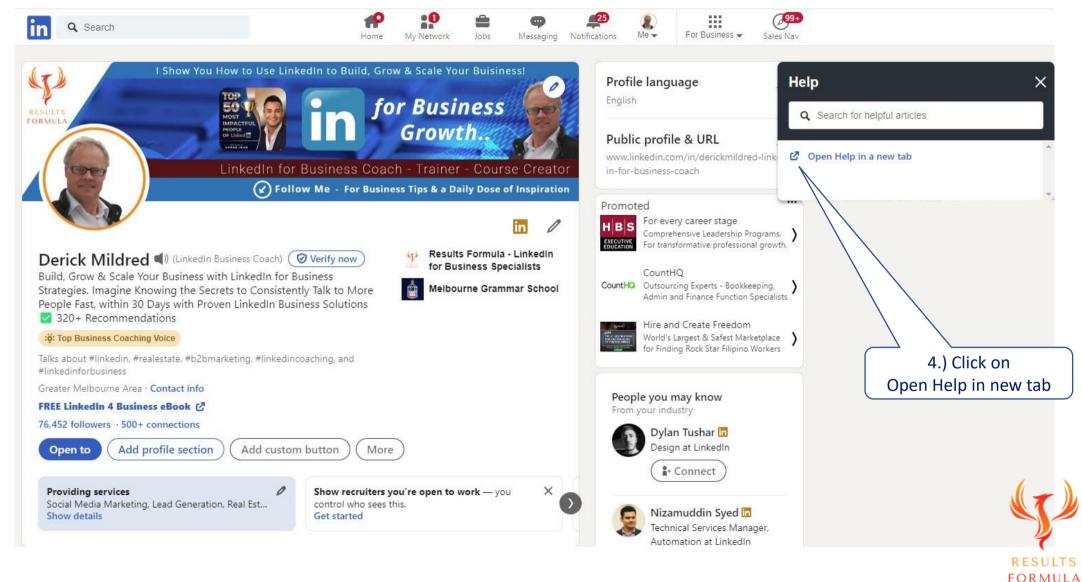

How to Find & Contact LinkedIn Support.





## In this chapter you will learn about.

- 1. The different Support Options provided by LinkedIn.
- 2. Step X Step how to find the Support Options that are available to you.
- 3. How to directly contact LinkedIn Support.



## Step X Step How to Find and Contact Support.



Company: Synergise Consulting

## Step X Step How to Find and Contact Support.



## Step X Step How to Find and Contact Support.







7.) You can search the most recent issues in the discussions section

here

8.) Or scroll down to the bottom of the page and click on **Contact Us** 

#### Recommendations on LinkedIn

Your Profile

in Help

A recommendation is a commendation written by a LinkedIn member to recognize your work. You can request recommendations from your 1st-degree connections you work with or have worked with. If a connection writes you a recommendation, vou'll be...

How can we help?

LinkedIn Help ▼

#### What People Can See on Your Profile

Your Profile, Settings, Data and Privacy, Basics

Generally, your profile is fully visible to all LinkedIn members who've signed in to LinkedIn.com or our apps. You can control what appears on your profile, noti