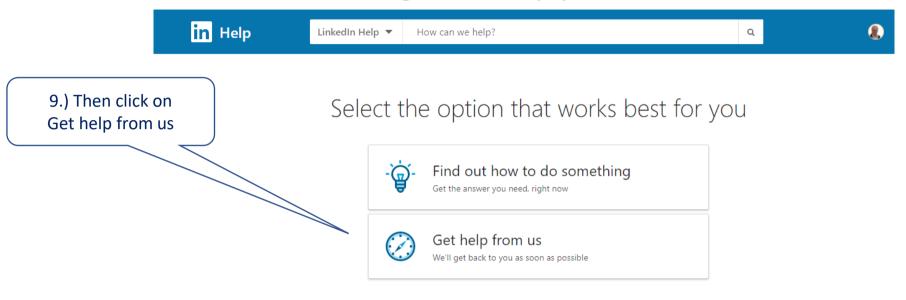

## Step X Step How to Find and Contact Support.

7.) You can search the most recent issues in the discussions section

here

8.) Or scroll down to the bottom of the page and click on **Contact Us** 