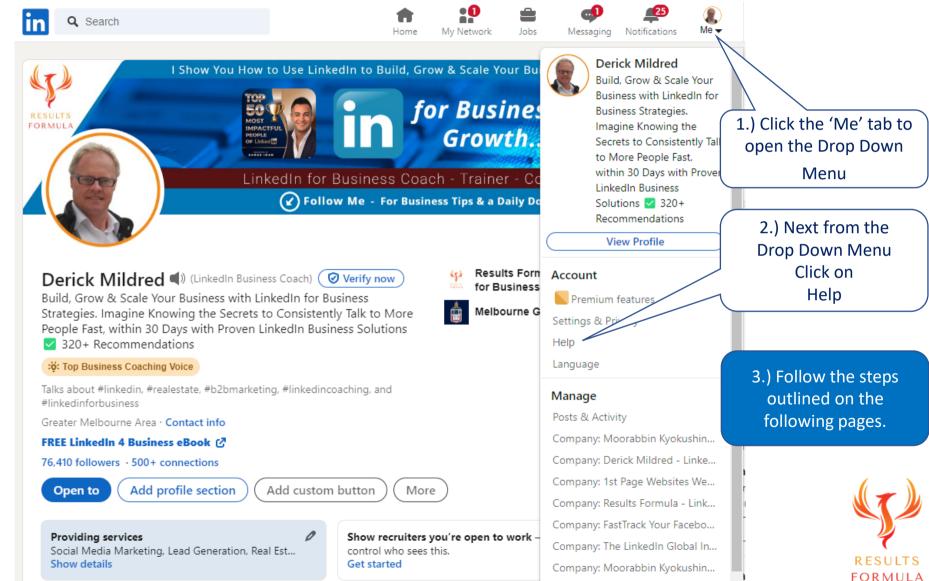

How to Find & Contact LinkedIn Support.





## In this chapter you will learn about.

- 1. The different Support Options provided by LinkedIn.
- 2. Step X Step how to find the Support Options that are available to you.
- 3. How to directly contact LinkedIn Support.



## Step X Step How to Find and Contact Support.



Company: Synergise Consulting

## Step X Step How to Find and Contact Support.



## Step X Step How to Find and Contact Support.







7.) You can search the most recent issues in the discussions section

here

8.) Or scroll down to the bottom of the page and click on **Contact Us** 

#### Recommendations on LinkedIn

Your Profile

in Help

A recommendation is a commendation written by a LinkedIn member to recognize your work. You can request recommendations from your 1st-degree connections you work with or have worked with. If a connection writes you a recommendation, vou'll be...

How can we help?

LinkedIn Help ▼

#### What People Can See on Your Profile

Your Profile, Settings, Data and Privacy, Basics

Generally, your profile is fully visible to all LinkedIn members who've signed