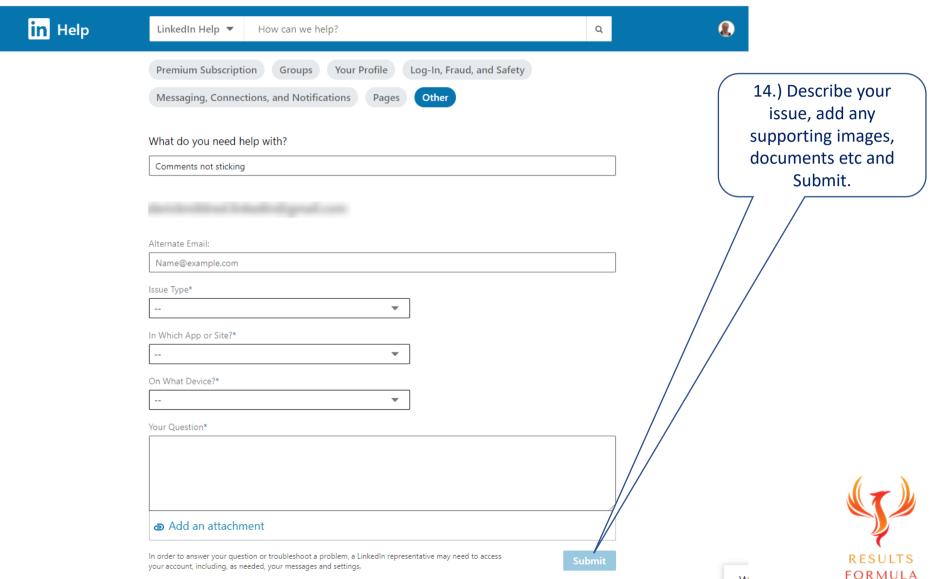

## Step X Step How to Find and Contact Support.

7.) You can search the most recent issues in the discussions section

here

8.) Or scroll down to the bottom of the page and click on **Contact Us** 